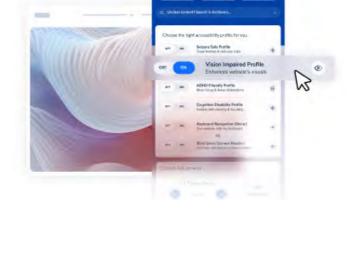

### **Built with End-User Input** Deliver personalized experiences to every user

disability communities they serve.

through solutions developed alongside the