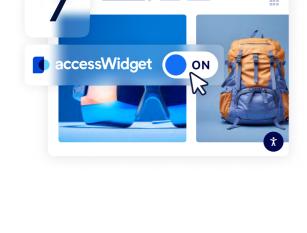

### **Cutting Edge Technology**

Harness innovative AI to automatically scan, monitor and fix any accessibility issues on your website.